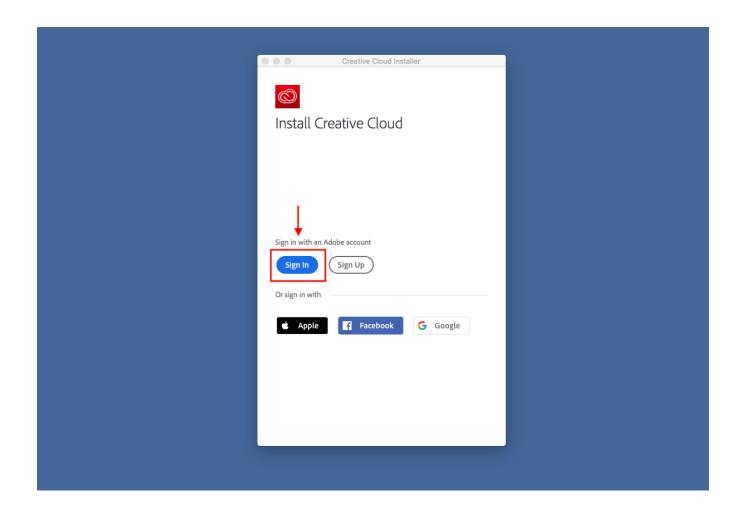

Select the **Download Adobe Here** button on the right to download the creative cloud installer

Once the Adobe Creative Cloud has downloaded, launch the installer. On the Install Creative Cloud screen select Sign In.