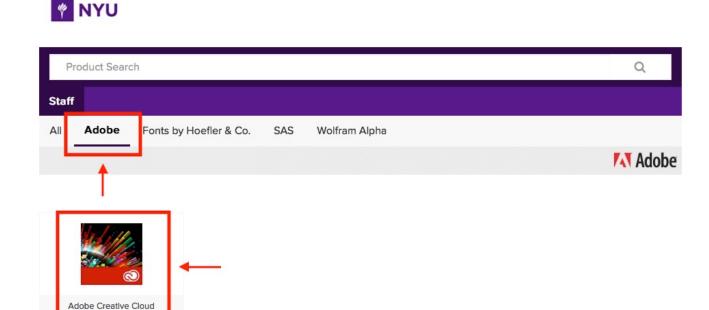

## **Installing Creative Cloud**

Follow the link to NYU OnTheHub, and authenticate using your NYU Credentials. In the OntheHub main page, Choose the Adobe Tab, and then Select the Adobe Creative Cloud Application.