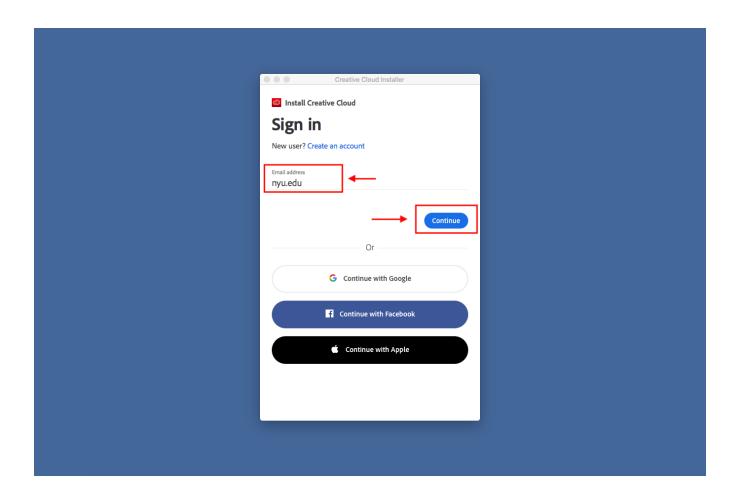

Enter "nyu.edu" in the field labeled Email Address in order to use the NYU Adobe CC Enterprise account. Select Continue.

Complete the sign-in process with the NYU Multi Factor Authentication process.

Once Authentication is successful, the Creative Cloud installation will begin. The installation takes approximately 2-6 mins.