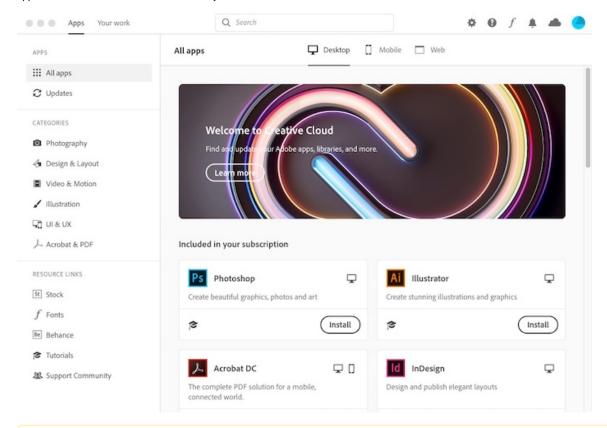

Once installation is complete, you will be presented with the Adobe Creative Cloud Dashboard which will provide access to download all the Adobe applications available for the NYU community.

Δ

Note: If you are greeted with the message "You do not have permission to manage apps on your computer", please follow the instructions in this Knowledge base to resolve this issue.