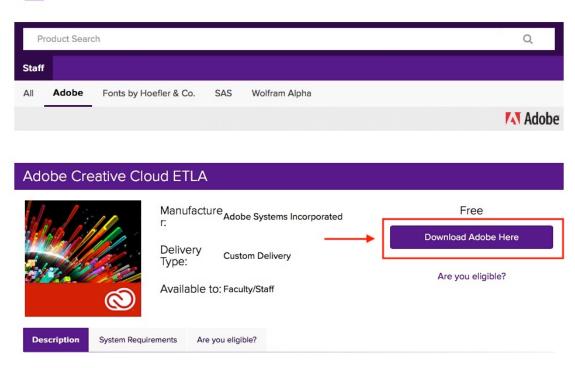

Select the **Download Adobe Here** button on the right to download the creative cloud installer

Once the Adobe Creative Cloud has downloaded, launch the installer. On the Install Creative Cloud screen select Sign In.