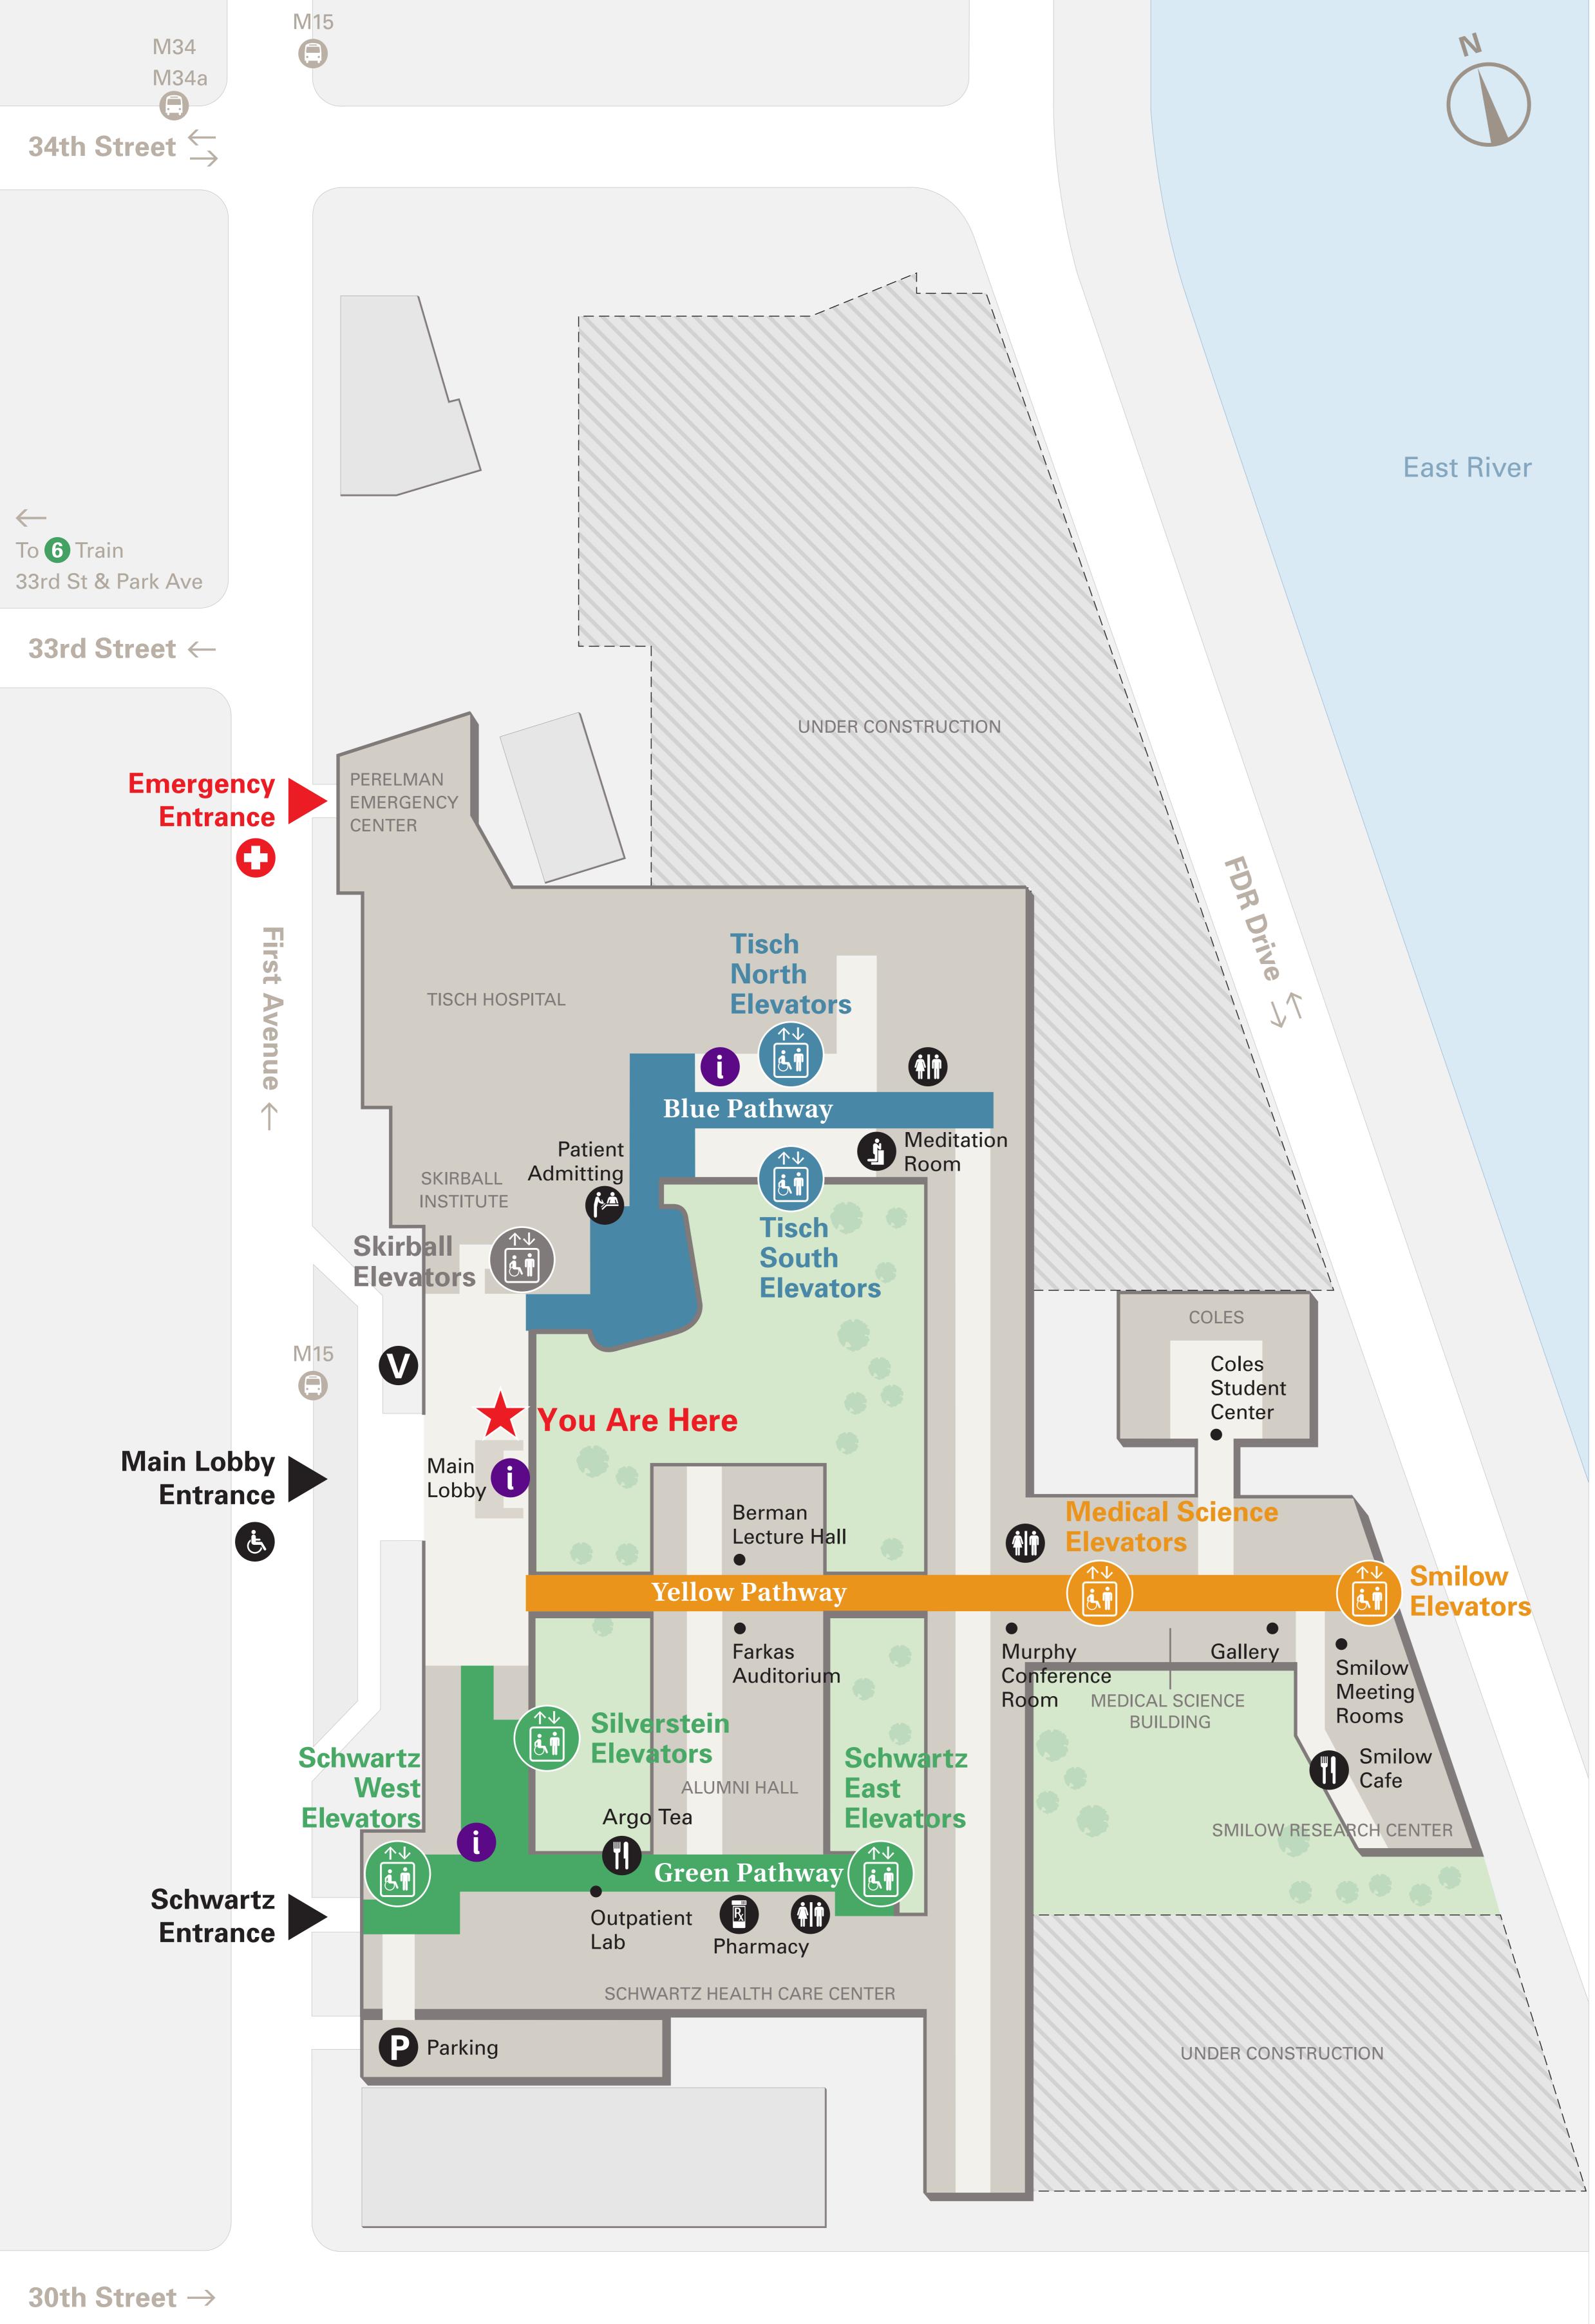

# Main Campus Map

## Floor 1 Destinations

- Perelman Emergency Center
- Skirball Elevators was D
- Information
- Parking
- Valet
- Restrooms

#### **Blue Pathway**

- Tisch North Elevators was A
- Tisch South Elevators new elevators
- Meditation Room
- Patient Admitting

#### **Yellow Pathway**

- Medical Science Elevators was B
- Smilow Elevators was s

Berman Lecture Hall

Coles Student Center Farkas Auditorium

Gallery

Murphy Conference Room

Smilow Cafe

Smilow Meeting Rooms – Goldstein Conference Center

### **Green Pathway**

- Schwartz East Elevators was H
- Schwartz West Elevators was G
- Silverstein Elevators was F
- Argo Tea
  - Outpatient Lab
- Pharmacy